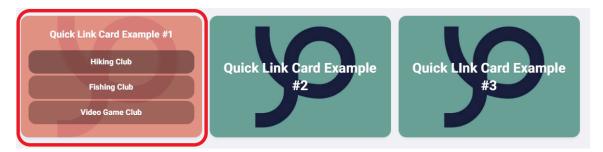

## **Quick Link Capsule Background**

(Color of capsule display on Dashboard)

## **Quick Link Capsule Background (Hover)**

(Color of links when hovering over link with cursor in capsule))

#### **Quick Link Capsule Text**

(Color of capsule title and link text in dashboard)