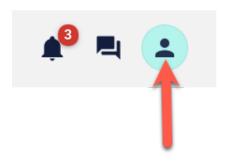

#### **Header / Icons & Text**

(Color of bell icon, message icon, collapsible menu icon, and title of admin center in the admin center)

# Avatar / Background

(Color of all user avatar backgrounds when personal image has not been uploaded, and background color of private information icons)

# Avatar / Icon

(Color of all user avatars when personal image has not been uploaded)