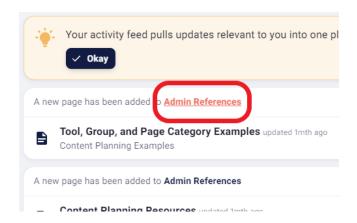

#### **Link / Text**

(Color of links in Activity screen, View all tools, pages and Groups links in left side panels)