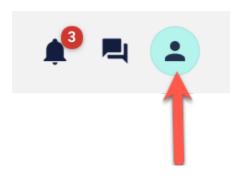

#### **Header / Icons & Text**

(Color of bell icon, message icon, collapsible menu icon, and title of admin center in the admin center)

# Avatar / Background

(Color of all user avatar backgrounds when personal image has not been uploaded, and background color of private information icons)

# Avatar / Icon

(Color of all user avatars when personal image has not been uploaded)