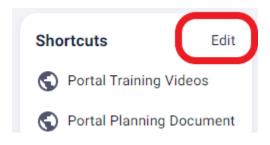

#### **Borderless Button**

(Color of edit feature in shortcuts panel, pinned item icons, shortcut item icons, all trash can icons in Admin Center, all order arrangement icons in Admin Center)