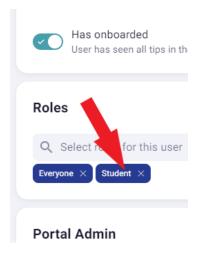

## Label / Background

(Color of all label field backgrounds used when assigning roles to users, and when associating languages, skills and hobbies to user profiles)

# **Label / Text**

(Color of all label field text used when assigning roles to users, and when associating languages, skills and hobbies to user profiles)