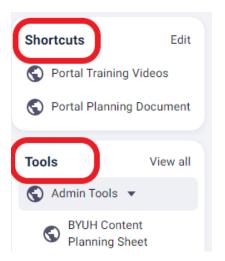

#### **Borderless Button**

(Color of edit feature in shortcuts panel, pinned item icons, shortcut item icons, all trash can icons in Admin Center, all order arrangement icons in Admin Center)

#### **Link / Text**

(Color of links in Activity screen, View all tools, pages and Groups links in left side panels)