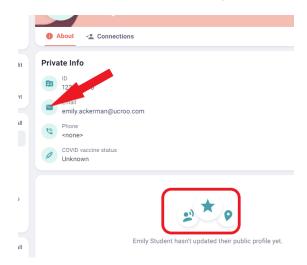

# Avatar / Background

(Color of all user avatar backgrounds when personal image has not been uploaded, and background color of private information icons)

# Avatar / Icon

(Color of all user avatars when personal image has not been uploaded)

## Icon, Focus, Outline, Text/Input Accent

(Color of private information icons, all enabled toggle fields in portal, current date of events in universal calendar screen, all group, page and tool icons, text input box when actively typing into all text fields. This is also the color that outlines an item when you tab over from one item to the next)