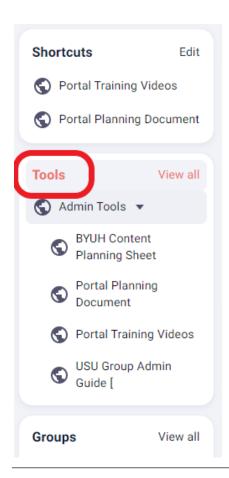

#### **Link / Text**

(Color of links in Activity screen, View all tools, pages and Groups links in left side panels)