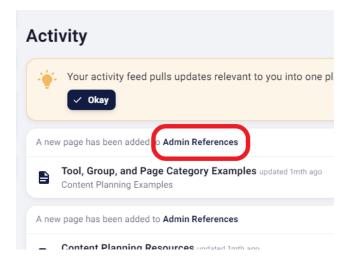

#### **Link / Text**

(Color of links in Activity screen, View all tools, pages and Groups links in left side panels)