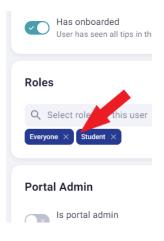

## Label / Background

(Color of all label field backgrounds used when assigning roles to users, and when associating languages, skills and hobbies to user profiles)

# **Label / Text**

(Color of all label field text used when assigning roles to users, and when associating languages, skills and hobbies to user profiles)