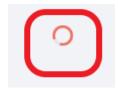

#### Loader

(Color of loader icon that displays on screen when the page is being loaded or refreshed