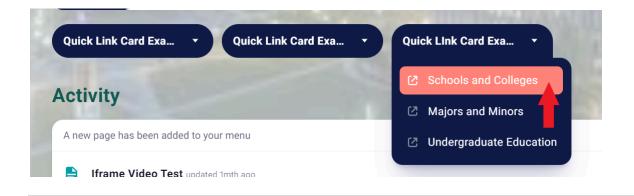

## **Quick Link Card Overlay**

(Color overlay when hovering over a quick link card with cursor)